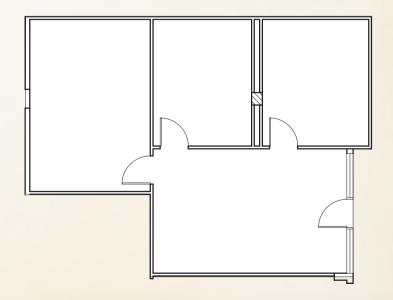

## Downtown Office Building - Street Level

- Suite B
- 889 Square Feet
- \$1,325/month GROSS

Pricing above is monthly rate based on a one year lease. Leases include utilities and internet (fiber).

Suite B: 889 Square Feet