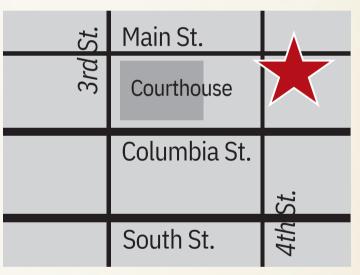

## Call Randy Truitt at 765-404-7584 Randy@TruVantRealty.com

## 401 Main Street • Office Suites available on the Courthouse Square



## Downtown Office Building - Street Level

- Suite B
- 889 Square Feet
- \$1,325/month GROSS

Pricing above is monthly rate based on a one year lease. Leases include utilities and internet (fiber).

## **Property Description**

A variety of business professionals call the Business Tower home, including- attorneys, bankers, social workers, counselors, agriculture venture professionals, real estate professionals, software developers and many more.





Suite B: 889 Square Feet