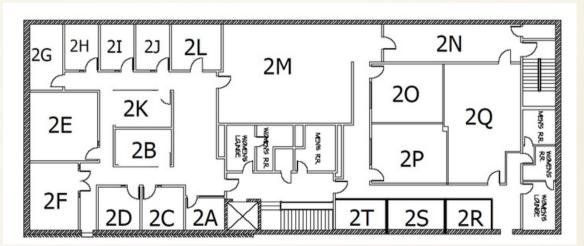

## Downtown Office Building - General

\$185: SUITE 2A, 2L, 2R, 2S, 2T

\$220: SUITE 2D \$285: SUITE 2F, 2O \$500: SUITE 2M

Pricing above is monthly rate based on a one year lease. Leases include utilities and internet (fiber).