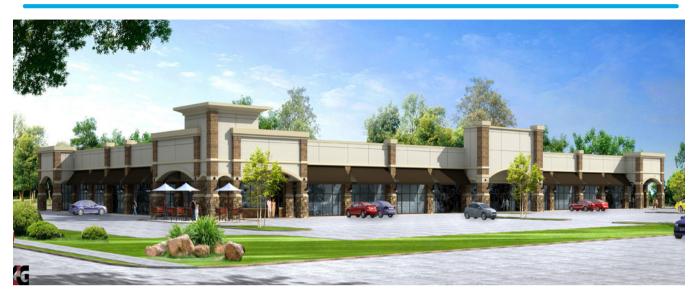

## **MARKET SOUTH**

2049 Veterans Memorial Parkway, Lafayette, IN 47909

## ONLY ONE SPACE LEFT 1,152 SF **NOW AVAILABLE**

Add Your Business to this Shopping & Dining Destination!

VPD over 25,000!

## **Market South Amenities**

- Sylish Stone & Brick facade
- Unique lighting & awning features
- Full height storefront glass
- Signage available on building and pylon sign
- In the center of a high-growth area which includes Subaru, Nanshan and GE
- Close proximity to U.S. 52, U.S. 231 & I-65
- Frontage & visibility on Veteran's Memorial Parkway
- Outdoor Mall feel with ample parking and professionally landscaped grounds