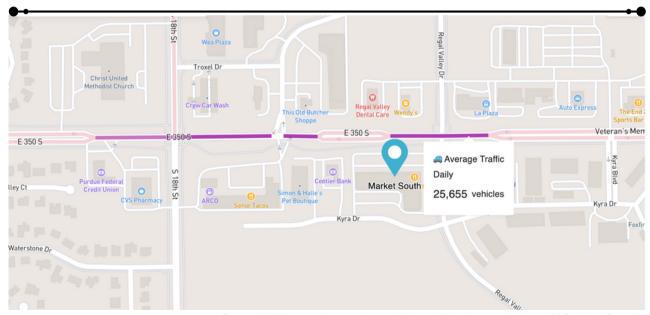

## ONLY ONE SPACE LEFT 1,152 SF **NOW AVAILABLE**

Add Your Business to this Shopping & Dining Destination!

VPD over 25,000!

Over 111K people reside within a 15-minute drive of Market South.

Call Today to learn more about Market South!