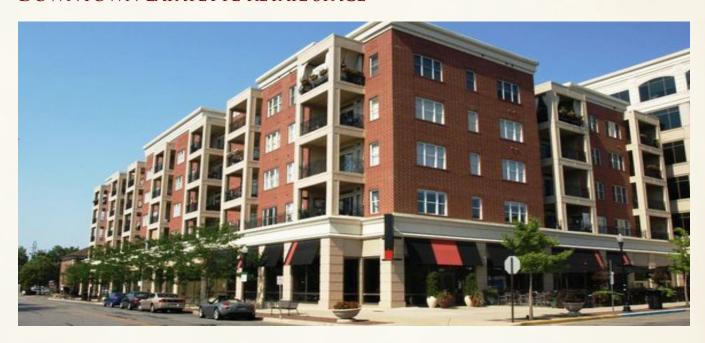

## DOWNTOWN LAFAYETTE RETAIL SPACE

## Renaissance Place Retail Space

- 1,044 square feet space available as one unit
- Attached parking garage
- Several restaurants, banking and health club all in one building