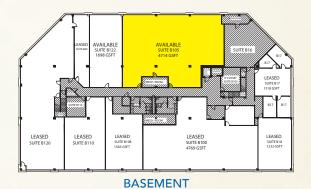

Call Randy Truitt at 765-404-7584 Randy@TruVantRealty.com TRUVANT

REALTY

## Located at the entry of the Purdue Research Park



## DELUXE OFFICE / RESEARCH SPACE

Located at the entry of the Purdue Research Park

## **BUILDING AMENITIES INCLUDE**

- Secure Entry Access System
- Newly Renovated Common Areas
- Elevator
- Kitchenette's on each floor
- Locker Room
- Sprinkler System
- Shared Building Conference Rooms
- Easy Access to West Lafayette Park Trail System
- Access to Video Conference Center in Partnership with PRF
- Fiber Optics Available in Building

## SPACES AVAILABLE

B105: 4,714 Gross Square Feet







MAIN FLOOR