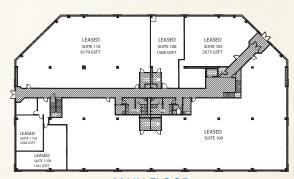

Call Randy Truitt at 765-404-7584 Randy@TruVantRealty.com TRUVANT

REALTY

## Located at the entry of the Purdue Research Park



## DELUXE OFFICE / RESEARCH SPACE

Located at the entry of the Purdue Research Park

## **BUILDING AMENITIES INCLUDE**

- Secure Entry Access System
- Newly Renovated Common Areas
- Elevator
- Kitchenette's on each floor
- Locker Room
- Sprinkler System
- Shared Building Conference Rooms
- Easy Access to West Lafayette Park Trail System
- Access to Video Conference Center in Partnership with PRF
- Fiber Optics Available in Building

## SPACES AVAILABLE

B105: 4,714 Gross Square Feet







MAIN FLOOR