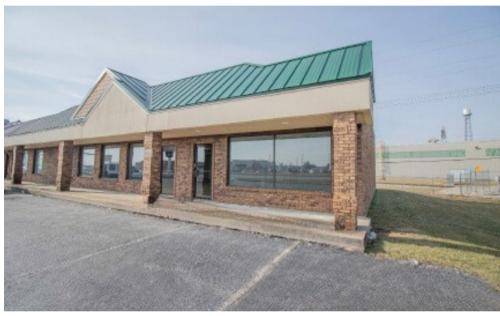

## OFFICE/RETAIL SPACE FOR LEASE

2128 SAGAMORE PARKWAY SOUTH LAFAYETTE, IN 47905

## **GREAT LOCATION! GREAT VISIBILITY!**

**2128 Sagamore Parkway South** is perfectly positioned along one of Lafayette's most heavily traveled thoroughfares and is near the intersection of Sagamore Parkway South (US Highway 52) and Teal Road. It is also in close proximity to the Tippecanoe County Mall.

## **PROPERTY FEATURES:**

**BRICK EXTERIOR** 

OPEN CONCEPT

**CONVENIENT PARKING** 

LARGE DISPLAY WINDOWS

LARGE MONUMENT SIGNAGE & BUILDING SIGNAGE